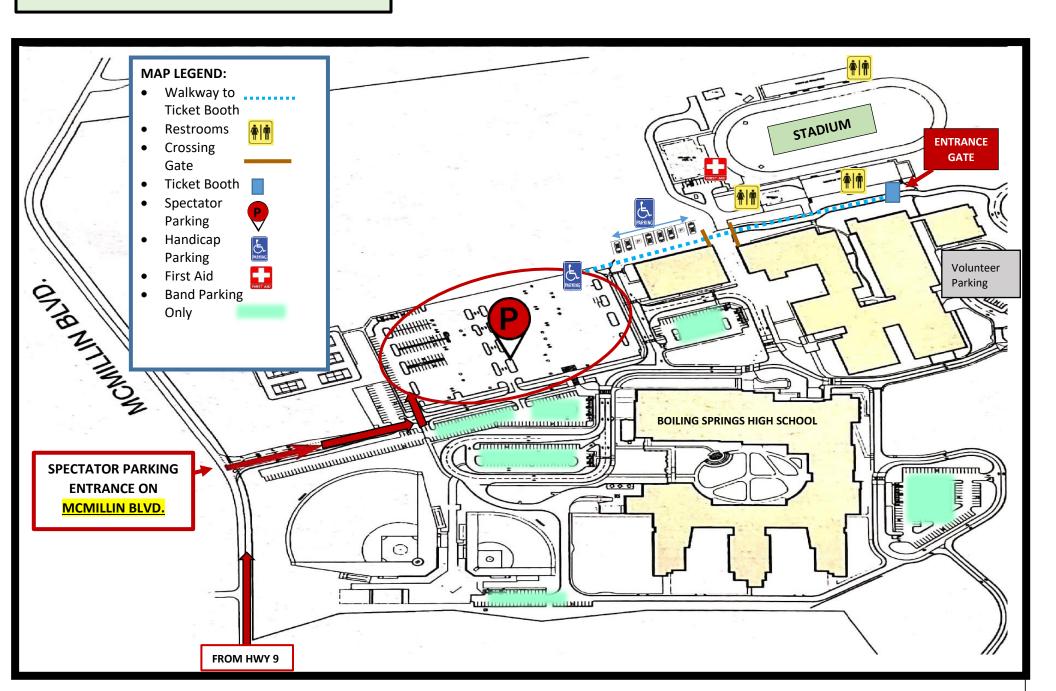

e let us know asap if you would prefer a salad or vegetarian sub. Thank you

#### Warmup Schedule:

- 12:10 Stretch, Hindu and push & point visual warmup
- 12:20 Ensemble music warmup
- 12:30 Break into sections for tuning and spot checks
- 12:40 Double concert arc ensemble spots checks
- 12:50 Wrap up and set entrance lines (main stage/pit & Podiums/Screens/Small Stages/Sousas & Perc.
- 12:55 Leave warm-up

<sup>\*\*</sup>All instruments will be loaded on the truck after the rehearsal on Friday.

<sup>\*\*</sup>Personal instruments are to be loaded in or under the buses after the show and taken home once we return for individual practice on Sunday. Tubas will need to be sure they have their mouthpiece to take home for practice on Sunday.



# **Upper State 2A / 4A**Spectator Stadium Map



## **Festival Concessions**

| Hamburger                                        | \$ | 5.00  |
|--------------------------------------------------|----|-------|
| Hamburger Combo w/ Fries & Drink                 |    | 7.00  |
| Cheeseburger                                     | \$ | 6.00  |
| Cheeseburger Combo w/ Fries & Drink              | \$ | 8.00  |
| Hot Dog                                          | \$ | 2.00  |
| Hot Dog Combo w/ Fries & Drink                   |    | 6.00  |
| Hot Dog w/ Chili                                 |    | 3.00  |
| Hot Dog Chili Combo w/ Fries & Drink             |    | 7.00  |
| Chicken Sandwich                                 | \$ | 5.00  |
| Chicken Sandwich Combo w/ Fries & Drink          | \$ | 10.00 |
| Pizza Slice - Cheese or Pepperoni