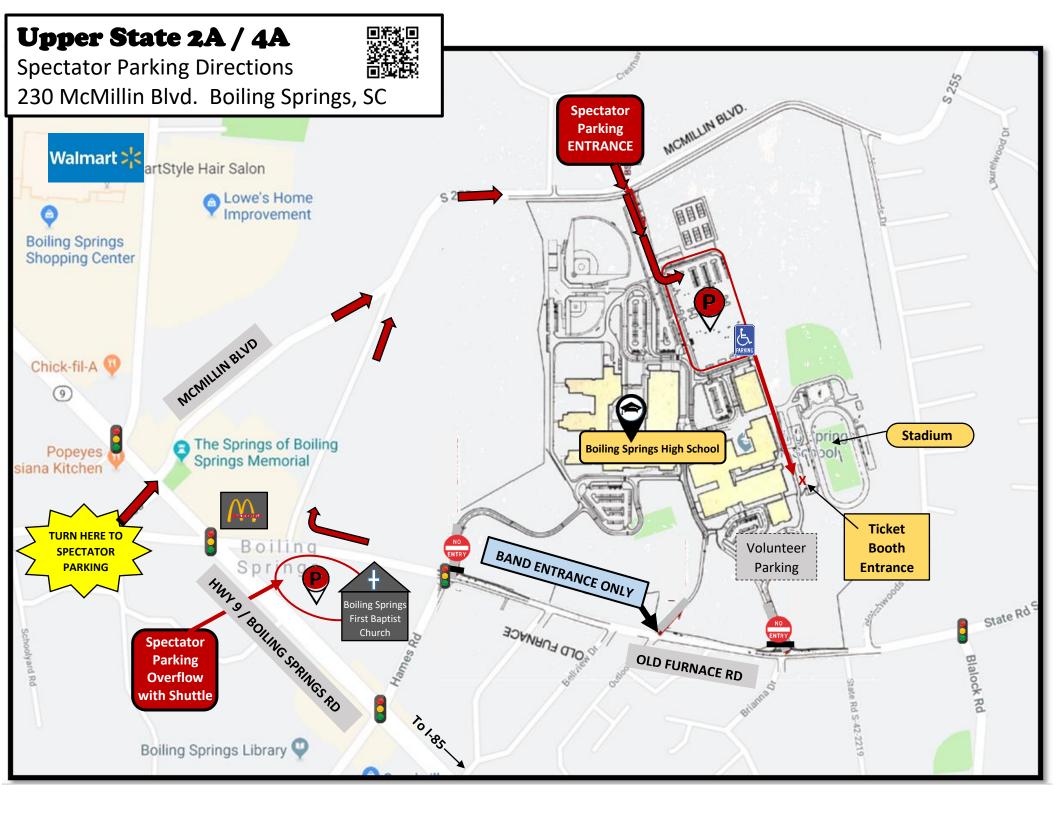

serts, soft drinks and water

## Vegetarians please let us know asap if you would prefer a salad or vegetarian sub. Thank you

#### Warmup Schedule:

- 12:10 Stretch, Hindu and push & point visual warmup
- 12:20 Ensemble music warmup
- 12:30 Break into sections for tuning and spot checks
- 12:40 Double concert arc ensemble spots checks
- 12:50 Wrap up and set entrance lines (main stage/pit & Podiums/Screens/Small Stages/Sousas & Perc.
- 12:55 Leave warm-up

<sup>\*\*</sup>All instruments will be loaded on the truck after the rehearsal on Friday.

<sup>\*\*</sup>Personal instruments are to be loaded in or under the buses after the show and taken home once we return for individual practice on Sunday. Tubas will need to be sure they have their mouthpiece to take home for practice on Sunday.



# **Upper State 2A / 4A**Spectator Stadium Map



## **Festival Concessions**

| Hamburger                                        | \$ | 5.00  |
|--------------------------------------------------|----|-------|
| Hamburger Combo w/ Fries & Drink                 |    | 7.00  |
| Cheeseburger                                     | \$ | 6.00  |
| Cheeseburger Combo w/ Fries & Drink              | \$ | 8.00  |
| Hot Dog                                          | \$ | 2.00  |
| Hot Dog Combo w/ Fries & Drink                   |    | 6.00  |
| Hot Dog w/ Chili                                 |    | 3.00  |
| Hot Dog Chili Combo w/ Fries & Drink             |    | 7.00  |
| Chicken Sandwich                                 | \$ | 5.00  |
| Chicken Sandwich Combo w/ Fries & Drink          | \$ | 1