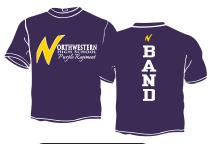

## Northwestern Band 2019 Apparel Order Form

**Band Hoodie** 

Available In Purple Only

Band Short or Long Sleeve

Available In Purple Only

Flannel Pant

Available In Black Only

Performance Fine Jacquard Polo K528

Long Sleeve T

Short Sleeve or Long Sleeve

Short Sleeve Tye Dye

Available In Spider Purple

Available In Purple Only

Available In Purple Only

Available In Spider Purple

## **Duffle Bag**

Available In

Personalized add 5.00

Please print name as you would like it to appear Script or BLOCK

Student Name: \_\_\_\_\_\_\_
Email: \_\_\_\_\_
Phone: \_\_\_\_\_

| Purple Regiment Apparel   |    |    | Size | Э   |      | Price    | Color    | Design   | Quantity | Total Price |
|---------------------------|----|----|------|-----|------|----------|----------|----------|----------|-------------|
| Band Hoodie               | AS | AM | AL   | AXL | AXXL | \$22.00  | Purple   | N-Band   |          |             |
| Band Shirt Long Sleeve    | AS | AM | AL   | AXL | AXXL | \$15.00  | Purple   | N-Band   |          |             |
| Band Shirt Short Sleeve   | AS | AM | AL   | AXL | AXXL | \$12.00  | Purple   | N-Band   |          |             |
| Unisex Fleece Jacket F217 | AS | AM | AL   | AXL | AXXL | \$35.00  |          | NHS Emb  |          |             |
| Ladies Fleece Jacket L217 | AS | AM | AL   | AXL | AXXL | \$35.00  |          | NHS Emb  |          |             |
| Unisex Rain Jacket JST73  | AS | AM | AL   | AXL | AXXL | \$40.00  | Black    | NHS Emb  |          |             |
| Performance Polo K528     | AS | AM | AL   | AXL | AXXL | \$28.00  |          | NHS Emb  |          |             |
| Ladies Jacquard Polo L528 | AS | AM | AL   | AXL | AXXL | \$28.00  |          | NHS Emb  |          |             |
| LadiesVneck Shirt LST353  | AS | AM | AL   | AXL | AXXL | \$18.00  |          | NHS Emb  |          |             |
| NHS Band Logo SS T        | AS | AM | AL   | AXL | AXXL | \$12.00  | Purple   | HowFeet  |          |             |
| NHS Vertical SS T         | AS | AM | AL   | AXL | AXXL | \$12.00  | Purple   | Vertical |          |             |
| Tye Dye LS T              | AS | AM | AL   | AXL | AXXL | \$15 .00 | Pur Spid | I See    |          |             |
| Tye Dye SS T              | AS | AM | AL   | AXL | AXXL | \$15.00  | Pur Spid | N-PR     |          |             |
| Flannel PJ Bottom         | AS | AM | AL   | AXL | AXXL | \$20.00  | Black    | N-PR     |          |             |
| Baseball Cap              |    |    |      |     |      | \$15.00  |          | PR Logo  |          |             |
| Garment Bag BG99          |    |    |      |     |      | \$27.00  | Purple   | PR Logo  |          |             |
| Long Sleeve Hooded Tee    | AS | AM | AL   | AXL | AXXL | \$20.00  |          | PR Logo  |          |             |