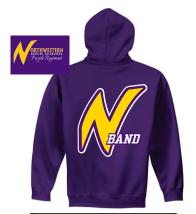

## Northwestern Band 2019 Apparel Order Form

**Band Hoodie** 

Available In Purple Only

Band Short or Long Sleeve

Available In Purple Only

Flannel Pant

Available In Black Only

Performance Fine Jacquard Polo K528