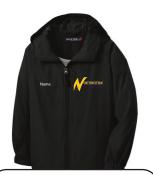

## Hooded Raglan Jacket JST73

Micro Fleece Full Zip L217 Ladies / F217 Mens Jacket

Available In Black ONLY with Name

Available In
Grey Frost or Black Frost

Available In Iron Grey or Black

Twill Baseball Cap

## **Duffle Bag**

Available In

Personalized add 5.00

Please print name as you would like it to appear Script or BLOCK

Student Name: \_\_\_\_\_\_\_
Email: \_\_\_\_\_
Phone: \_\_\_\_\_

| Purple Regiment Apparel   |    |    | Size | Э   |      | Price    | Color    | Design   | Quantity | Total Price |
|---------------------------|----|----|------|-----|------|----------|----------|----------|----------|-------------|
| Band Hoodie               | AS | AM | AL   | AXL | AXXL | \$22.00  | Purple   | N-Band   |          |             |
| Band Shirt Long Sleeve    | AS | AM | AL   | AXL | AXXL | \$15.00  | Purple   | N-Band   |          |             |
| Band Shirt Short Sleeve   | AS | AM | AL   | AXL | AXXL | \$12.00  | Purple   | N-Band   |          |             |
| Unisex Fleece Jacket F217 | AS | AM | AL   | AXL | AXXL | \$35.00  |          | NHS Emb  |          |             |
| Ladies Fleece Jacket L217 | AS | AM | AL   | AXL | AXXL | \$35.00  |          | NHS Emb  |          |             |
| Unisex Rain Jacket JST73  | AS | AM | AL   | AXL | AXXL | \$40.00  | Black    | NHS Emb  |          |             |
| Performance Polo K528     | AS | AM | AL   | AXL | AXXL | \$28.00  |          | NHS Emb  |          |             |
| Ladies Jacquard Polo L528 | AS | AM | AL   | AXL | AXXL | \$28.00  |          | NHS Emb  |          |             |
| LadiesVneck Shirt LST353  | AS | AM | AL   | AXL | AXXL | \$18.00  |          | NHS Emb  |          |             |
| NHS Band Logo SS T        | AS | AM | AL   | AXL | AXXL | \$12.00  | Purple   | HowFeet  |          |             |
| NHS Vertical SS T         | AS | AM | AL   | AXL | AXXL | \$12.00  | Purple   | Vertical |          |             |
| Tye Dye LS T              | AS | AM | AL   | AXL | AXXL | \$15 .00 | Pur Spid | I See    |          |             |
| Tye Dye SS T              | AS | AM | AL   | AXL | AXXL | \$15.00  | Pur Spid | N-PR     |          |             |
| Flannel PJ Bottom         | AS | AM | AL   | AXL | AXXL | \$20.00  | Black    | N-PR     |          |             |
| Baseball Cap              |    |    |      |     |      | \$15.00  |          | PR Logo  |          |             |
| Garment Bag BG99          |    |    |      |     |      | \$27.00  | Purple   | PR Logo  |          |             |
| Long Sleeve Hooded Tee    | AS | AM | AL   | AXL | AXXL | \$20.00  |          | PR Logo  |          |             |