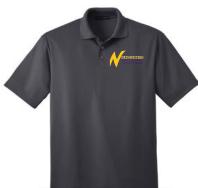

## Northwestern Band 2019 Apparel Order Form

**Band Hoodie** 

Available In Purple Only

Band Short or Long Sleeve

Available In Purple Only

Flannel Pant

Available In Black Only

Performance Fine Jacquard Polo K528