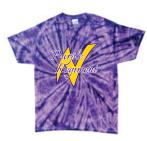

Long Sleeve T

Short Sleeve or Long Sleeve

Short Sleeve Tye Dye

Available In Spider Purple

Available In Purple Only

Available In Purple Only

Available In Spider Purple

## **Duffle Bag**

Available In

Personalized add 5.00

Please print name as you would like it to appear Script or BLOCK

Student Name: \_\_\_\_\_\_\_
Email: \_\_\_\_\_
Phone: \_\_\_\_\_

| Purple Regiment Apparel   |    |    | Size | Э   |      | Price    | Color    | Design   | Quantity | Total Price |
|---------------------------|----|----|------|-----|------|----------|----------|----------|----------|-------------|
| Band Hoodie               | AS | AM | AL   | AXL | AXXL | \$22.00  | Purple   | N-Band   |          |             |
| Band Shirt Long Sleeve    | AS | AM | AL   | AXL | AXXL | \$15.00  | Purple   | N-Band   |          |             |
| Band Shirt Short Sleeve   | AS | AM | AL   | AXL | AXXL | \$12.00  | Purple   | N-Band   |          |             |
| Unisex Fleece Jacket F217 | AS | AM | AL   | AXL | AXXL | \$35.00  |          | NHS Emb  |          |             |
| Ladies Fleece Jacket L217 | AS | AM | AL   | AXL | AXXL | \$35.00  |          | NHS Emb  |          |             |
| Unisex Rain Jacket JST73  | AS | AM | AL   | AXL | AXXL | \$40.00  | Black    | NHS Emb  |          |             |
| Performance Polo K528     | AS | AM | AL   | AXL | AXXL | \$28.00  |          | NHS Emb  |          |             |
| Ladies Jacquard Polo L528 | AS | AM | AL   | AXL | AXXL | \$28.00  |          | NHS Emb  |          |             |
| LadiesVneck Shirt LST353  | AS | AM | AL   | AXL | AXXL | \$18.00  |          | NHS Emb  |          |             |
| NHS Band Logo SS T        | AS | AM | AL   | AXL | AXXL | \$12.00  | Purple   | HowFeet  |          |             |
| NHS Vertical SS T         | AS | AM | AL   | AXL | AXXL | \$12.00  | Purple   | Vertical |          |             |
| Tye Dye LS T              | AS | AM | AL   | AXL | AXXL | \$15 .00 | Pur Spid | I See    |          |             |
| Tye Dye SS T              | AS | AM | AL   | AXL | AXXL | \$15.00  | Pur Spid | N-PR     |          |             |
| Flannel PJ Bottom         | AS | AM | AL   | AXL | AXXL | \$20.00  | Black    | N-PR     |          |             |
| Baseball Cap              |    |    |      |     |      | \$15.00  |          | PR Logo  |          |             |
| Garment Bag BG99          |    |    |      |     |      | \$27.00  | Purple   | PR Logo  |          |             |
| Long Sleeve Hooded Tee    | AS | AM | AL   | AXL | AXXL | \$20.00  |          | PR Logo  |          |             |