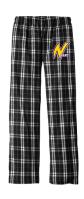

## Northwestern Band 2019 Apparel Order Form

**Band Hoodie** 

Available In Purple Only

Band Short or Long Sleeve

Available In Purple Only

Flannel Pant

Available In Black Only

Performance Fine Jacquard Polo K528